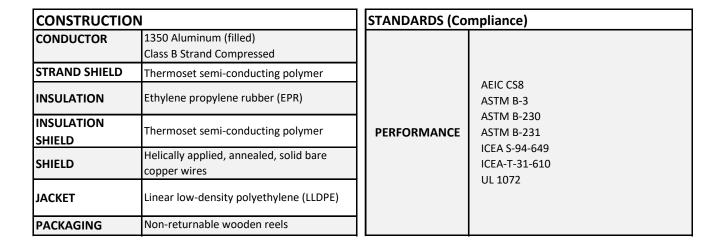

## DESCRIPTION

This specification covers cables that consist of Aluminum filled conductor, covered with ethylene propylene rubber (EPR), a concentric neutral of helically applied copper wires, and a linear low density polyethylene (LLDPE) jacket with 3 extruded red stripes.